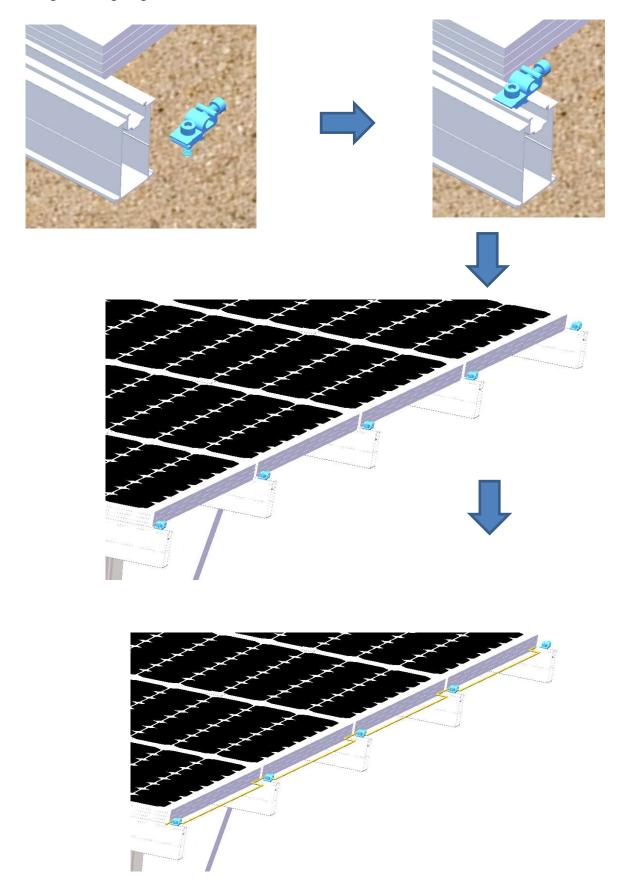

Mounting Systems

# **Enerack U Pile Ground Mount Installation Manual**



Add: 203A, NO.6 Huli Avenue, Huli District, Xiamen, China

Tel: +86 592 5669285 Fax: +86 592 5669235 Mail: info@enerack.com Web: www.enerack.com



#### **Engineering drawing:**



#### Installation tool





#### **Install Step:**

Positioning foundation.

According to the drawing, confirm the foundation space.



Foundation (vertical view)





Foundation (side view)

#### Foundation finished as below





## Installing Pre-assembled Leg:









Repeat the above operation in accordance with the planned array layout.



### **Installing Cross Rail**

Place the Rails onto main beam, fixed the rail with rail clamps.





Rail connect use ST5.5X19 tapping screw fixed:











9



## **Installing Earthing Lug**