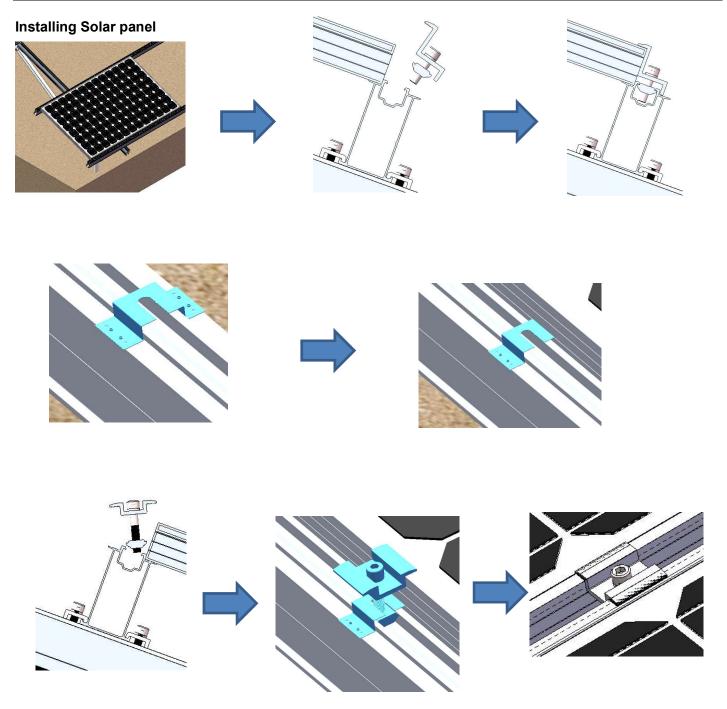

The Professional Solar Mounting Systems

# **Enerack U Pile Ground Mount Installation Manual**



Add: 203A, NO.6 Huli Avenue, Huli District, Xiamen, China

Tel: +86 592 5669285 Fax: +86 592 5669235 Mail: info@enerack.com Web: www.enerack.com



#### **Engineering drawing:**



#### Installation tool





#### **Install Step:**

Positioning foundation.

According to the drawing, confirm the foundation space.



Foundation (vertical view)





Foundation (side view)

#### Foundation finished as below





## Installing Pre-assembled Leg:









Repeat the above operation in accordance with the planned array layout.



### **Installing Cross Rail**

Place the Rails onto main beam, fixed the rail with rail clamps.





Rail connect use ST5.5X19 tapping screw fixed:











9



## **Installing Earthing Lug**