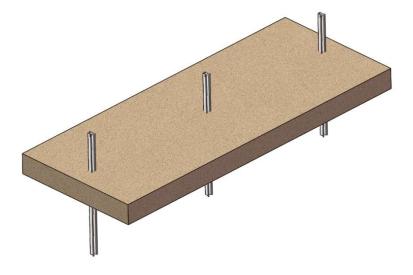

#### Foundation finished as below

## Installing Pre-assembled Leg:

Repeat the above operation in accordance with the planned array layout.