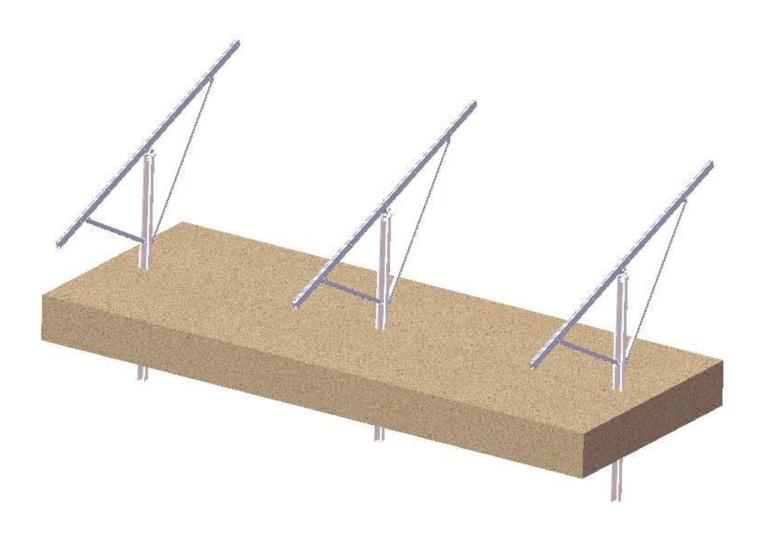

## Installing Pre-assembled Leg:

Repeat the above operation in accordance with the planned array layout.