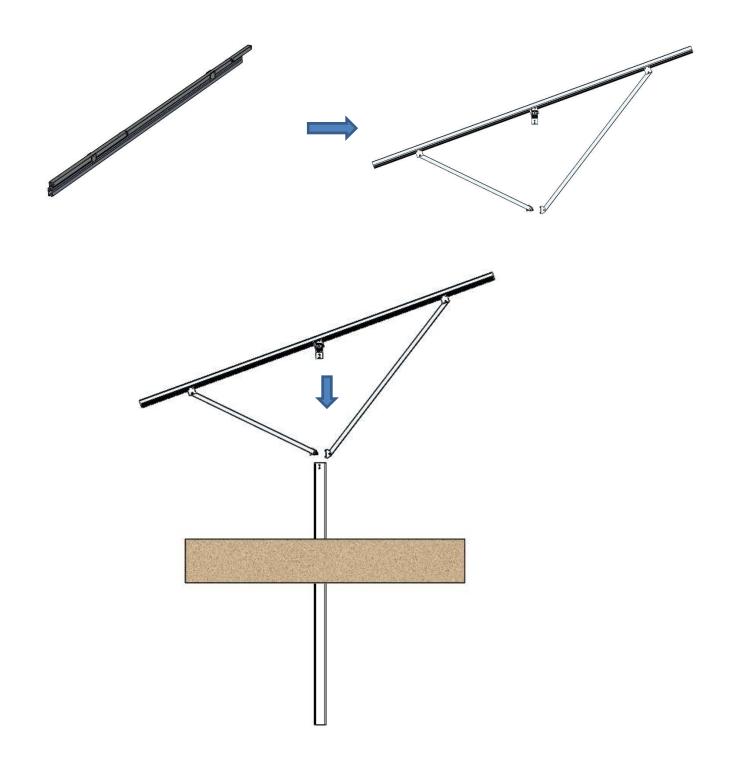

### **Installing Cross Rail**

Place the Rails onto main beam, fixed the rail with rail clamps.

Rail connect use ST5.5X19 tapping screw fixed:

9