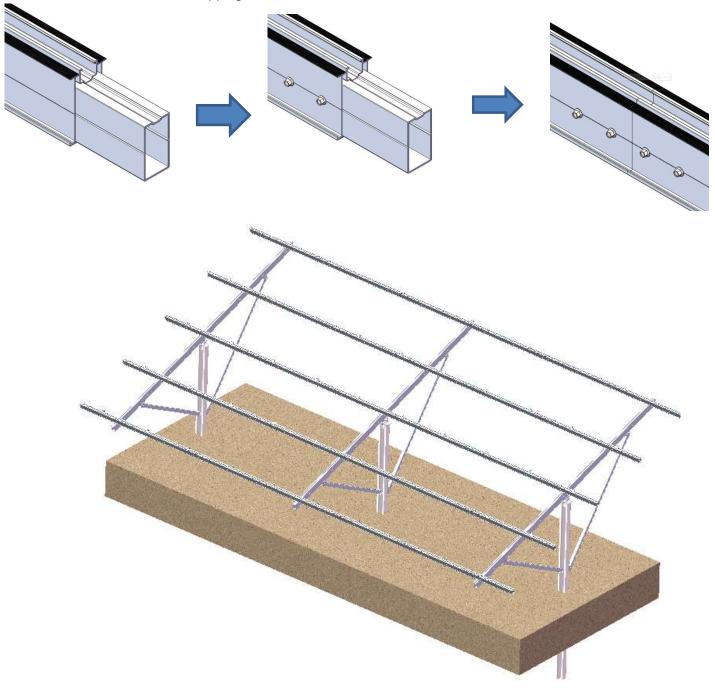

### **Installing Cross Rail**

Place the Rails onto main beam, fixed the rail with rail clamps.

Rail connect use ST5.5X19 tapping screw fixed:

9