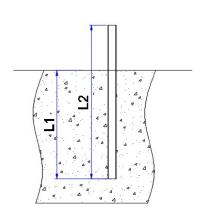

#### **Install Step:**

Positioning foundation.

According to the drawing, confirm the foundation space.

Foundation (vertical view)

Foundation (side view)