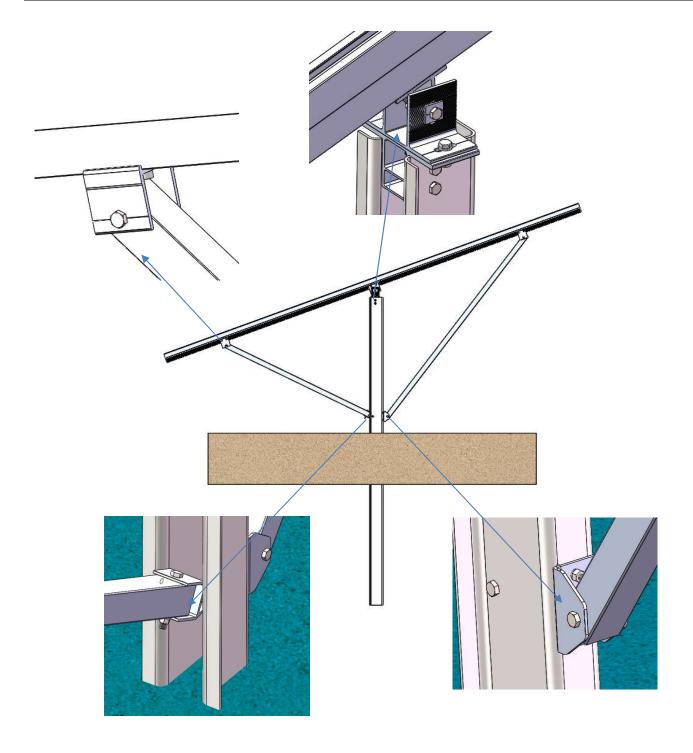

The Professional Solar Mounting Systems

# **Enerack U Pile Ground Mount Installation Manual**



Add: 203A, NO.6 Huli Avenue, Huli District, Xiamen, China

Tel: +86 592 5669285 Fax: +86 592 5669235 Mail: info@enerack.com Web: www.enerack.com



#### **Engineering drawing:**



#### Installation tool





#### **Install Step:**

Positioning foundation.

According to the drawing, confirm the foundation space.



Foundation (vertical view)





Foundation (side view)

#### Foundation finished as below





## Installing Pre-assembled Leg:









Repeat the above operation in accordance with the planned array layout.



### **Installing Cross Rail**

Place the Rails onto main beam, fixed the rail with rail clamps.





Rail connect use ST5.5X19 tapping screw fixed:











9



## **Installing Earthing Lug**