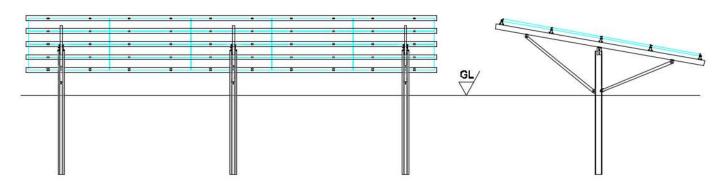

#### **Engineering drawing:**

#### **Install Step:**

Positioning foundation.

According to the drawing, confirm the foundation space.

Foundation (vertical view)

Foundation (side view)

#### Foundation finished as below