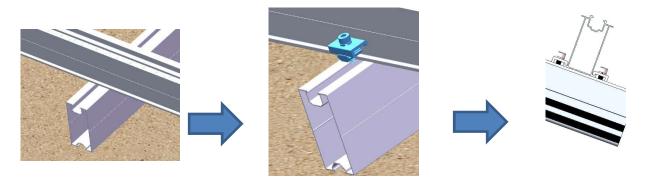

### **Installing Cross Rail**

Place the Rails onto main beam, fixed the rail with rail clamps.

Rail connect use ST5.5X19 tapping screw fixed:

9