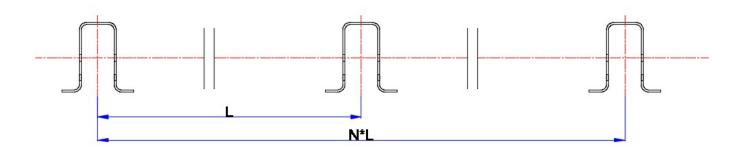

## Installing Pre-assembled Leg:

Repeat the above operation in accordance with the planned array layout.