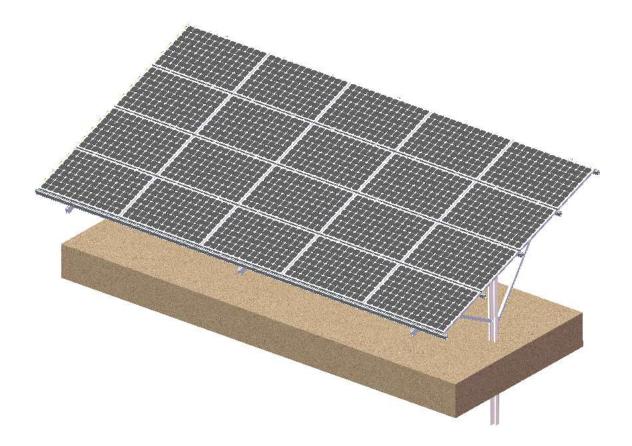

The Professional Solar Mounting Systems

# **Enerack U Pile Ground Mount Installation Manual**



Add: 203A, NO.6 Huli Avenue, Huli District, Xiamen, China

Tel: +86 592 5669285 Fax: +86 592 5669235 Mail: info@enerack.com Web: www.enerack.com



#### **Engineering drawing:**



#### Installation tool





#### **Install Step:**

Positioning foundation.

According to the drawing, confirm the foundation space.



Foundation (vertical view)





Foundation (side view)

#### Foundation finished as below





## Installing Pre-assembled Leg:









Repeat the above operation in accordance with the planned array layout.



### **Installing Cross Rail**

Place the Rails onto main beam, fixed the rail with rail clamps.





Rail connect use ST5.5X19 tapping screw fixed:











9



## **Installing Earthing Lug**